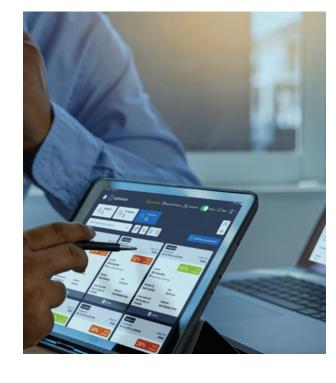

#### How Pathfinder Works.

Using the halo affixed to the mobile tablet, the device is set up in front of the desired surface for testing. Pathfinder's software walks users through a step-by-step, easy to follow process on screen. Users will apply our proprietary bio-tracker illuminator spray to the desired hard non-porous surface. Pathfinder then processes the surface information into contamination intensity maps, providing visual images and scorecard results in real-time.

These color-coded results are stored in our SAVI® cloud-based quality management system and can easily be downloaded and shared to help facilities locate and address issues, improve training, and develop precision cleaning programs for efficiency and effectiveness.

## Use data to drive effective decisions for resources, investments and performance outcomes.

Teams can create cleaning assessments that sparkle with visual data and actionable feedback, on-site, in seconds, where learnings can be applied instantly.