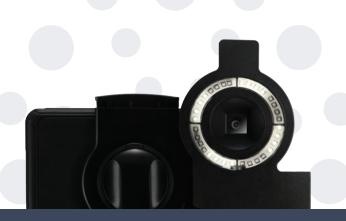

#### How Pathfinder Works.

Using the halo affixed to the mobile tablet, the device is set up in front of the desired surface for testing. Pathfinder's software walks users through a step-by-step, easy to follow process on screen. Users will apply our proprietary bio-tracker illuminator spray to the desired hard non-porous surface. Pathfinder then processes the surface information into contamination intensity maps, providing visual images and scorecard results in real-time.