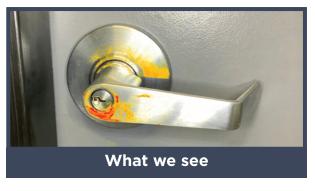

#### How Pathfinder Works.

Using the halo affixed to the mobile tablet, the device is set up in front of the desired surface for testing. Pathfinder's software walks users through a step-by-step, easy to follow process on screen. Users will apply our proprietary bio-tracker illuminator spray to the desired hard non-porous surface. Pathfinder then processes the surface information into contamination intensity maps, providing visual images and scorecard results in real-time.

These color-coded results are stored in our SAVI® cloud-based quality management system and can easily be downloaded and shared to help facilities locate and address issues, improve training, and develop precision cleaning programs for efficiency and effectiveness.