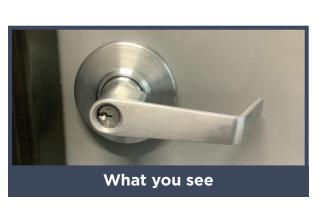

#### How Pathfinder Works.

Using the halo affixed to the mobile tablet, the device is set up in front of the desired surface for testing. Pathfinder's software walks users through a step-by-step, easy to follow process on screen. Users will apply our proprietary bio-tracker illuminator spray to the desired hard non-porous surface. Pathfinder then processes the surface information into contamination intensity maps, providing visual images and scorecard results in real-time.

These color-coded results are stored in our SAVI® cloud-based quality management system and can easily be downloaded and shared to help facilities locate and address issues, improve training, and develop precision cleaning programs for efficiency and effectiveness.