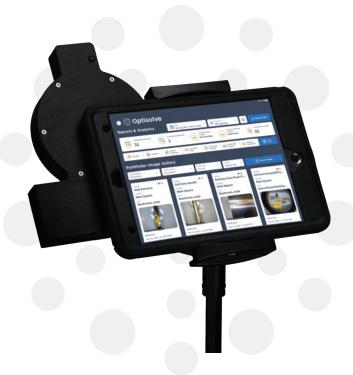

#### How Pathfinder Works.

Using the halo affixed to the mobile tablet, the device is set up in front of the desired surface for testing. Pathfinder's software walks users through a step-by-step, easy to follow process on screen. Users will apply our proprietary bio-tracker illuminator spray to the desired hard non-porous surface. Pathfinder then processes the surface information into contamination intensity maps, providing visual images and scorecard results in real-time.

### **Smart Technology**

Pathfinder™ uses our SAVI® software to process the images. Results are provided in both digital dashboards and PDF report formats. The combination of Optisolve Pathfinder™ and Optisolve SAVI® provides an auditing system to efficiently automate, assess, analyze and communicate results to assure productivity for clean, healthy, safe spaces.