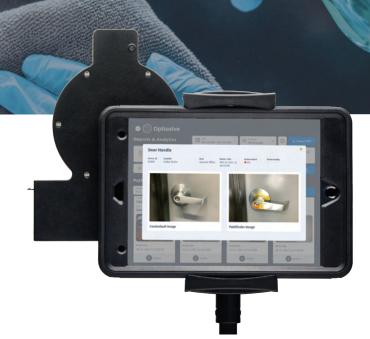

#### How Pathfinder Works.

Using the halo affixed to the mobile tablet, the device is set up in front of the desired surface for testing. Pathfinder's software walks users through a step-by-step, easy to follow process on screen. Users will apply our proprietary bio-tracker illuminator spray to the desired hard non-porous surface. Pathfinder then processes the surface information into contamination intensity maps, providing visual images and scorecard results in real-time.

These color-coded results are stored in our SAVI® cloud-based quality management system and can easily be downloaded and shared to help facilities locate and address issues, improve training, and develop precision cleaning programs for efficiency and effectiveness.

### **Smart Technology**

Pathfinder™ uses our SAVI® software to process the images. Results are provided in both digital dashboards and PDF report formats. The combination of Optisolve Pathfinder™ and Optisolve SAVI® provides an auditing system to efficiently automate, assess, analyze and communicate results to assure productivity for clean, healthy, safe spaces.